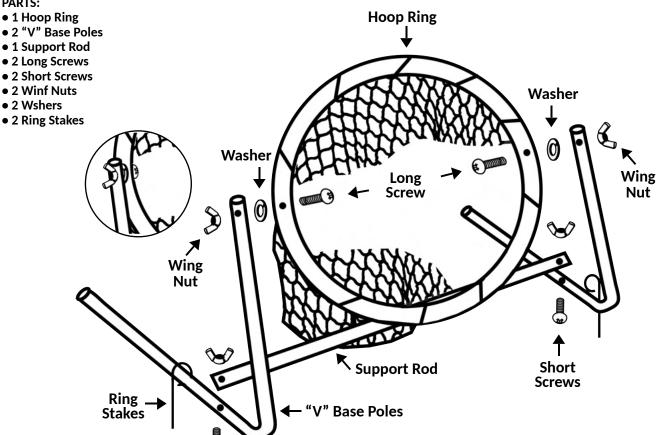

## Instructions:

The Champion Sports Target Net is a multi-purpose target hoop made of white powder coated steel with a pivoting hoop.

- 1. Assemble the base by attaching the support rod with short screws and wing nut to the two "V" base poles.
- 2. Attach the hoop ring/net to the base poles using the long screws with a washer and wing nut.
- 3. Use the ring stakes designed to provide extra holding power in a wide varietiey of conditions.

## **PARTS:**