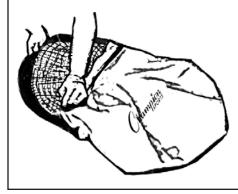

## **Instructions:**

A handy, portable soccer goal, the Champion Sports Pop-Up Half-Moon Goal is designed to minimize the hassle of transporting and setting up nets for practice and soccer matches.

- 1. To set up each goal:
  - Hold both handles firmly while pulling and the net will pop open easily.
  - Place on the ground and insert the ground stakes into each front corner loop and back loop.
- 2. To put away each goal:
  - Remove the ground stakes.
  - Hold the nylon strap at each corner connector. Twist the goal into two loops. Figure 1.
  - Twist both handles 90° counter-clockwise and bring the handles together. Fold up the two loops together. Figure 2.
  - Fasten with Velcro<sup>®</sup> strap. Figure 3.
  - Store in the convenient carry bag. Figure 4.