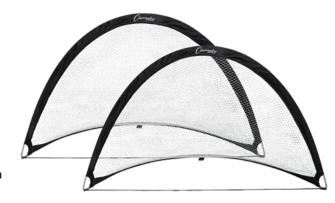

## **Instructions:**

A handy, portable soccer goal, the Champion Sports Pop-Up Half-Moon Goal is designed to minimize the hassle of transporting and setting up nets for practice and soccer matches.

- 1. To set up each goal:
  - Hold both handles firmly while pulling and the net will pop open easily.
  - Place on the ground and insert the ground stakes into each front corner loop and back loop.
- 2. To put away each goal:
  - Remove the ground stakes.
  - Hold the nylon strap at each corner connector. Twist the goal into two loops. Figure 1.
  - Twist both handles 90° counter-clockwise and bring the handles together. Fold up the two loops together. Figure 2.
  - Fasten with Velcro<sup>®</sup> strap. Figure 3.
  - Store in the convenient carry bag. Figure 4.