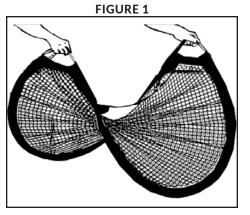

## **Instructions:**

A handy, portable soccer goal, the Champion Sports Pop-Up Half-Moon Goal is designed to minimize the hassle of transporting and setting up nets for practice and soccer matches.

- 1. To set up each goal:
  - Hold both handles firmly while pulling and the net will pop open easily.
  - Place on the ground and insert the ground stakes into each front corner loop and back loop.
- 2. To put away each goal:
  - Remove the ground stakes.
  - Hold the nylon strap at each corner connector. Twist the goal into two loops. Figure 1.
  - Twist both handles 90° counter-clockwise and bring the handles together. Fold up the two loops together. Figure 2.
  - Fasten with Velcro<sup>®</sup> strap. Figure 3.
  - Store in the convenient carry bag. Figure 4.