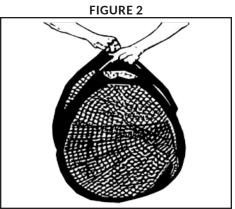

## **Instructions:**

A handy, portable soccer goal, the Champion Sports Pop-Up Half-Moon Goal is designed to minimize the hassle of transporting and setting up nets for practice and soccer matches.

- 1. To set up each goal:
  - Hold both handles firmly while pulling and the net will pop open easily.
  - Place on the ground and insert the ground stakes into each front corner loop and back loop.
- 2. To put away each goal:
  - Remove the ground stakes.
  - Hold the nylon strap at each corner connector. Twist the goal into two loops. Figure 1.
  - Twist both handles 90° counter-clockwise and bring the handles together. Fold up the two loops together. Figure 2.
  - Fasten with Velcro<sup>®</sup> strap. Figure 3.
  - Store in the convenient carry bag. Figure 4.