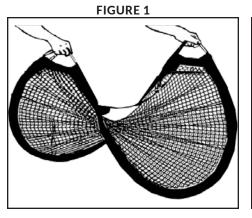

## **Instructions:**

A handy, portable soccer goal, the Champion Sports Pop-Up Half-Moon Goal is designed to minimize the hassle of transporting and setting up nets for practice and soccer matches.

- 1. To set up each goal:
  - Hold both handles firmly while pulling and the net will pop open easily.
  - Place on the ground and insert the ground stakes into each front corner loop and back loop.
- 2. To put away each goal:
  - Remove the ground stakes.
  - Hold the nylon strap at each corner connector. Twist the goal into two loops. Figure 1.
  - Twist both handles 90° counter-clockwise and bring the handles together. Fold up the two loops together. Figure 2.
  - Fasten with Velcro<sup>®</sup> strap. Figure 3.
  - Store in the convenient carry bag. Figure 4.