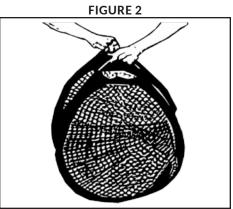

## **Instructions:**

A handy, portable soccer goal, the Champion Sports Pop-Up Half-Moon Goal is designed to minimize the hassle of transporting and setting up nets for practice and soccer matches.

- 1. To set up each goal:
  - Hold both handles firmly while pulling and the net will pop open easily.
  - Place on the ground and insert the ground stakes into each front corner loop and back loop.
- 2. To put away each goal:
  - Remove the ground stakes.
  - Hold the nylon strap at each corner connector. Twist the goal into two loops. Figure 1.
  - Twist both handles 90° counter-clockwise and bring the handles together. Fold up the two loops together. Figure 2.
  - Fasten with Velcro<sup>®</sup> strap. Figure 3.
  - Store in the convenient carry bag. Figure 4.