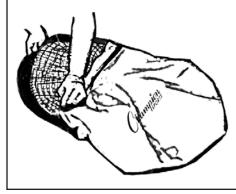

## **Instructions:**

A handy, portable soccer goal, the Champion Sports Pop-Up Half-Moon Goal is designed to minimize the hassle of transporting and setting up nets for practice and soccer matches.

- 1. To set up each goal:
  - Hold both handles firmly while pulling and the net will pop open easily.
  - Place on the ground and insert the ground stakes into each front corner loop and back loop.
- 2. To put away each goal:
  - Remove the ground stakes.
  - Hold the nylon strap at each corner connector. Twist the goal into two loops. Figure 1.
  - Twist both handles 90° counter-clockwise and bring the handles together. Fold up the two loops together. Figure 2.
  - Fasten with Velcro<sup>®</sup> strap. Figure 3.
  - Store in the convenient carry bag. Figure 4.

**WARNING:** 

Goals open very quickly. Use extreme caution when opening and closing the goals. Always secure the safety straps when closed. Do not open near children or animals.

FIGURE 3

FIGURE 4