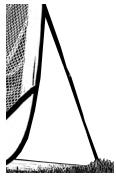

### Set up a practice at the field or in your backyard with the Champion Sports Pop-Up Soccer Goals.

- 1. Securely hold the frame when removing from the carry bag. Toss the frame 5 ft. in front of you into an open area.
- 2. To secure goal in its upright position, insert poles into side pocket at the edge of goal and zip shut. Repeat on opposite side. Figure 1 and 2
- 3. Insert the 4 stakes through the fabric loops at the 4 sides of the floor to secure goal to the ground. Figure 3