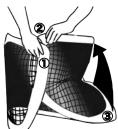

### Set up a practice at the field or in your backyard with the Champion Sports Pop-Up Soccer Goals.

- 1. Securely hold the frame when removing from the carry bag. Toss the frame 5 ft. in front of you into an open area.
- 2. To secure goal in its upright position, insert poles into side pocket at the edge of goal and zip shut. Repeat on opposite side. Figure 1 and 2
- 3. Insert the 4 stakes through the fabric loops at the 4 sides of the floor to secure goal to the ground. Figure 3

Figure 2