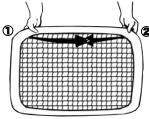

### Set up a practice at the field or in your backyard with the Champion Sports Pop-Up Soccer Goals.

- 1. Securely hold the frame when removing from the carry bag. Toss the frame 5 ft. in front of you into an open area.
- 2. To secure goal in its upright position, insert poles into side pocket at the edge of goal and zip shut. Repeat on opposite side. Figure 1 and 2
- 3. Insert the 4 stakes through the fabric loops at the 4 sides of the floor to secure goal to the ground. Figure 3