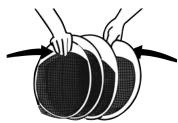

#### For Storing and Transport:

Remove the stakes from the ground and stow in stake pockets. Remove the poles from the zippered side pockets.

Fold over parallel corners in a coil motion.

Fold over to the opposite corner in a coil motion.

Lift the entire frame off the ground while holding in a coiled position and place in carry bag.