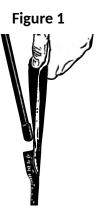

### Set up a practice at the field or in your backyard with the Champion Sports Pop-Up Soccer Goals.

- 1. Securely hold the frame when removing from the carry bag. Toss the frame 5 ft. in front of you into an open area.
- 2. To secure goal in its upright position, insert poles into side pocket at the edge of goal and zip shut. Repeat on opposite side. Figure 1 and 2
- 3. Insert the 4 stakes through the fabric loops at the 4 sides of the floor to secure goal to the ground. Figure 3

Figure 2