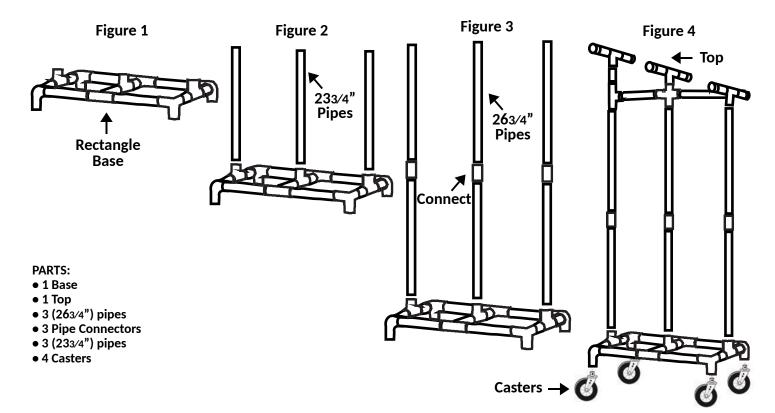

## **Instructions:**

The Champion Sports Jump Rope and Hoop Cart can hold up to one hundred and eighty jump ropes and fifty hoops!

- 1. Assemble your cart with a rubber mallet or towel-covered hammer.
- 2. Lay the rectangular base onto a flat surface with the three holes up and the four holes down. Figure 1
- 3. Insert a 233/4" pipe into each top hole and tap into place. Figure 2
- 4. Install a 263/4" pipe with an end connector onto each upright pipe and tap into place. Figure 3
- 5. Install the top onto the upright pipes and tap into place. Figure 4
- 6. Lay the cart on its side. Insert a caster into each bottom hole and tap into place. Install both locking casters at one end. Figure 4