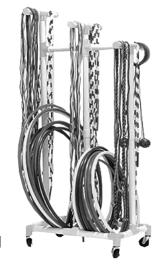

## RHRACK JUMP ROPE & HOOP CART

## **Features:**

- Plastic constructed cart
- Holds up to 180 jump ropes and 50 hoops
- Base is designed to prevent tipping
- Fits through narrow spaces
- 28"L x 19"W x 69"H
- White

## **Instructions:**

The Champion Sports Jump Rope and Hoop Cart can hold up to one hundred and eighty jump ropes and fifty hoops!

- 1. Assemble your cart with a rubber mallet or towel-covered hammer.
- 2. Lay the rectangular base onto a flat surface with the three holes up and the four holes down. Figure 1
- 3. Insert a 233/4" pipe into each top hole and tap into place. Figure 2
- 4. Install a 263/4" pipe with an end connector onto each upright pipe and tap into place. Figure 3
- 5. Install the top onto the upright pipes and tap into place. Figure 4
- 6. Lay the cart on its side. Insert a caster into each bottom hole and tap into place. Install both locking casters at one end. Figure 4