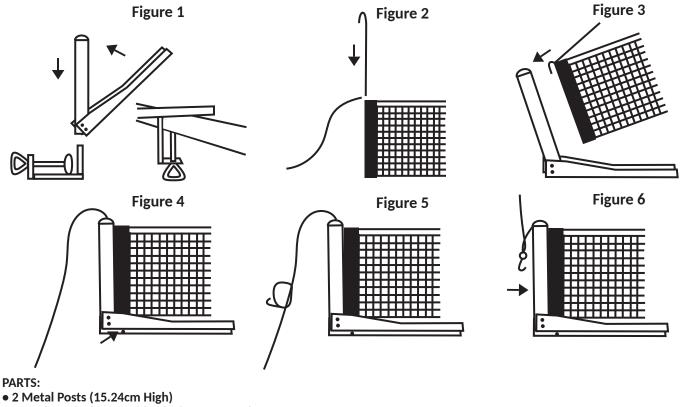

## Instructions:

## This Champion Sports Table Tennis Net & Post Set features a screw on net with 1" metal posts, and fits standard sized tables.

- 1. Unpack and mount metal post with pinch cocks to table. Figure 1
- 2. Insert hook into sleeve of the net. Figure 2
- 3. Insert hook to post. Figure 3
- 4. Insert hook to lower hole. Figure 4
- 5. Connect small hook to elastic cord. Figure 5
- 6. Stretch net. Figure 6