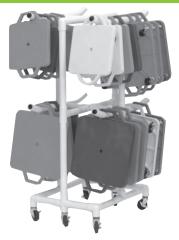

## MSCART ABS SCOOTER

ABS SCOOTER STORAGE CART

## **Features:**

- Durable ABS scooter storage cart
- Heavy-duty non-marring swivel casters
- Holds up to 48 scooters
- Assembly required
- 27"L x 21"W x 54"H
- White