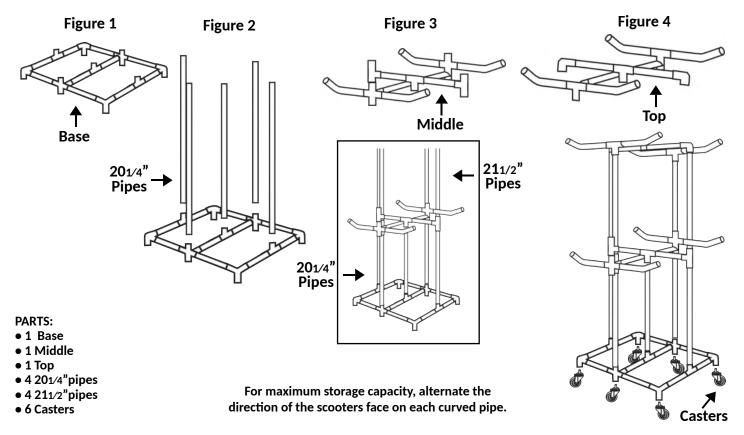

## **Instructions:**

The Champion Sports Scooter Storage Cart helps you effortlessly transport scooters to any play area.

- 1. Assemble your cart with a rubber mallet or towel-covered hammer.
- 2. Place "Base" onto the floor with the four holes UP and the six holes DOWN. Figure 1
- 3. Insert a 201/4" pipe into each hole and tap into place. Figure 2
- 4. Install "Middle" onto the upright pipes and tap into place. Insert a 211/2" pipe into each hole and tap into place. Figure 3
- 6. Install "Top" onto the upright pipes and tap into place. Figure 4
- 7. Lay the cart on its side. Insert a caster into each bottom hole and tap into place. Install both locking casters at one end of the cart. Figure 4