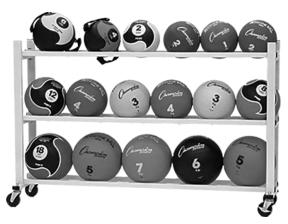

## MBR5 DELUXE MEDICINE BALL CART

## **Features:**

- 1" powder-coated square steel tube frame
- Holds up to 20 medicine balls
- 3" Diameter heavy-duty swivel casters
- 54"L x 10"W x 34"H
- White