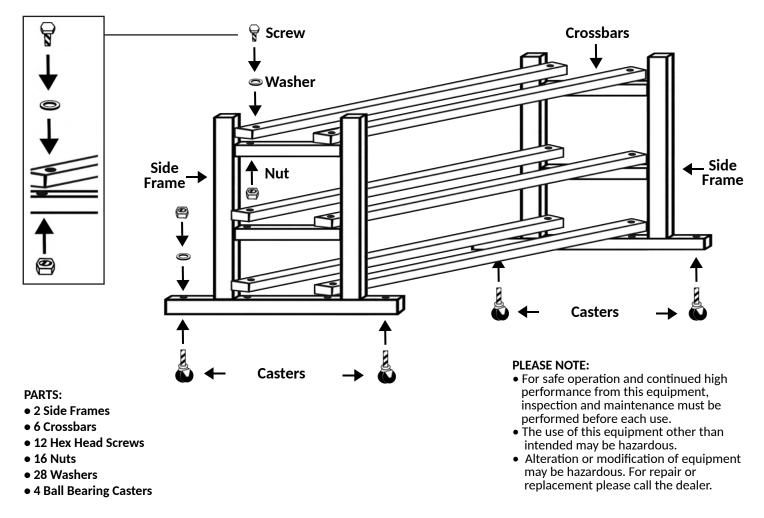

## Instructions:

Store and transport your medicine balls with the Champion Sports Deluxe Medicine Ball Cart.

- 1. Assemble the middle crossbars to the two side frames first. Assemble the remaining hardware loosely to the ends of the remaining crossbars and set these into the slots on each side frame. Tighten all hardware.
- 2. Position casters into the bottom of side frame tubing. Gently drive into place. Tighten all hardware.