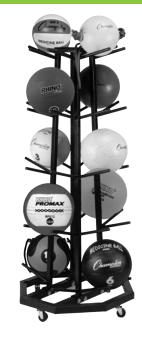

## MBR3 DELUXE MEDICINE BALL RACK

## **Features:**

- Steel tube frame
- 4 Sided design holds up to 20 medicine balls
- Ball-bearing casters transportation on gym floors
- 25"L 25"W x 56"H
- Black

## **Instructions:**

Designed for storing and transporting medicine balls, the Champion Sports Deluxe Medicine Ball Rack features a four-sided, vertical design that can hold up to 20 medicine balls of any size and weight.