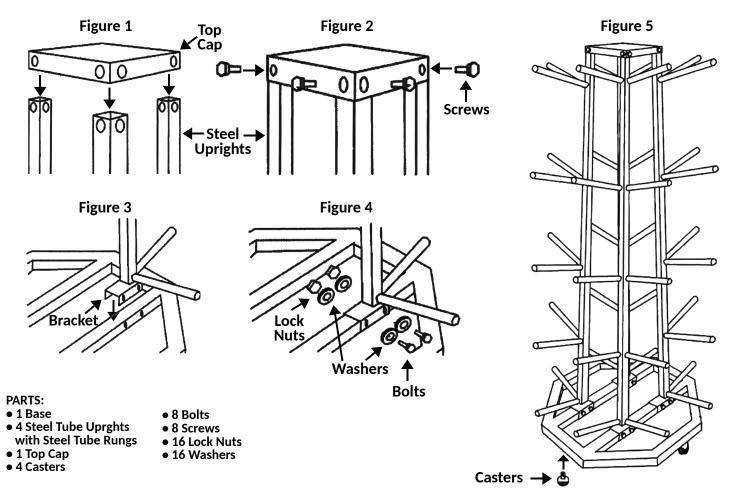

- 1. Line up the 4 steel tube uprights with the pre-drilled holes in the top cap. Figure 1
- 2. Secure the top cap with screws. Figure 2
- 3. Attach the uprights to the brackets molded to the bottom of the uprights. Figure 3
- 4. Secure the uprights to the base using the bolts, washers and lock nuts. Figure 4
- 5. Insert the casters and your rack is now complete. Figure 5