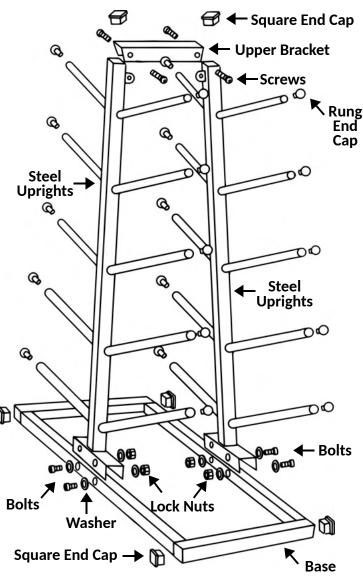

- 1. Attach the 2 steel tube uprights to the base using screws, bolts, washers and lock nuts. Finish base off with End Caps.
- 3. Secure upper bracket. Finish off with End Caps.
- 4. Insert end caps to all rungs.

### **PARTS:**

- 1 Base
- 2 Steel Tube Uprghts with Steel Tube Rungs
- 1 Upper Bracket
- 20 Rung End Caps
- 6 Square End Caps
- 4 Bolts
- 4 Screws
- 8 Lock Nuts
- 8 Washers