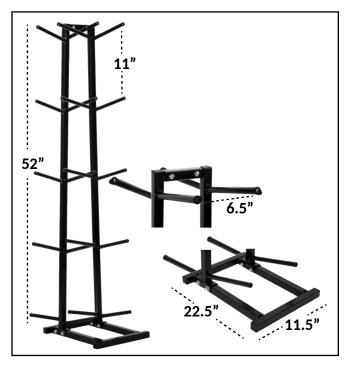

## **Features:**

- Steel tube frame
- Holds up to 10 medicine balls
- Narrow design
- 23"L 12"W x 51"H
- White

### **PARTS:**

- 1 Base
- 2 Steel Tube Uprghts with Steel Tube Rungs
- 1 Upper Bracket
- 20 Rung End Caps
- 6 Square End Caps
- 4 Bolts
- 4 Screws
- 8 Lock Nuts
- 8 Washers