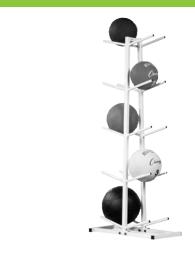

## MBR2 DOUBLE MEDICINE BALL TREE

### **Instructions:**

Designed to save space in gyms and fitness classes, the Champion Sports Double Medicine Ball Tree features a vertical design, making it easy to fit almost anywhere in your workout space.