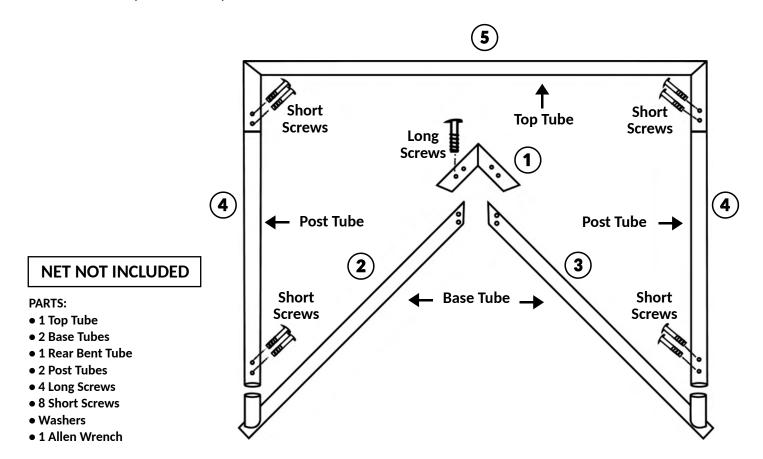

- 1. Assemble goal frame as shown keeping heads of screws to the outside of goal frame.
- 2. Attach the net (not included).