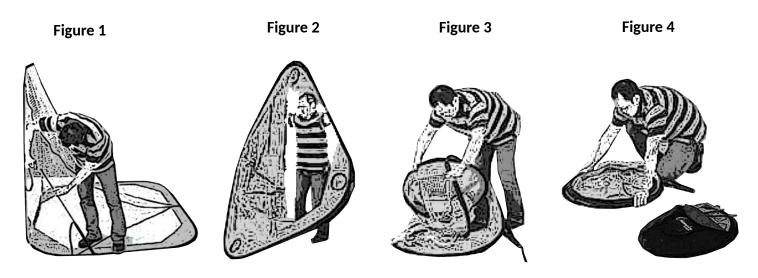

## To Store:

- 1. Remove the "J" spikes from ground. Remove the poles and stow in carry bag.
- 2. Grab the edges and fold the goal in half. Figure 2
- 3. Fold over to opposite corner. Figure 3
- 4. Push the three loops together until they overlap an lift the entire frame off the ground. Figure 4
- 5. Slide it into the carry bag.