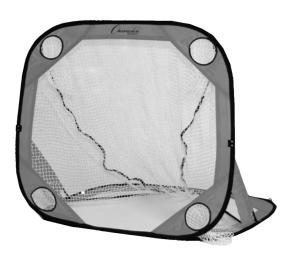

## **LG44** 4 FT LACROSSE POP-UP TARGET TRAINER

- Heavy-duty 3/4" mesh netting
- Nylon binding
- Flat steel frame
- 4 Corner targets with mesh pockets
- Set of 4 -10" ground spikes
- Nylon carrying bag
- 4' x 4'
- Orange/Black

## Made with heavy-duty mesh netting and nylon binding, the Champion Sports 4 ft. Lacrosse Pop-Up Target Trainer is designed to help players practice their shooting accuracy. Assembly:

- 1. Securely hold frame when removing from carry bag. Toss frame 5 ft. in front of you into an open area.
- 2. To secure goal in its upright position, inset poles into pole pockets at lhe edge of the goal and lift up the webbing. Use "J" spikes and secure the goal into the ground. Figure 1