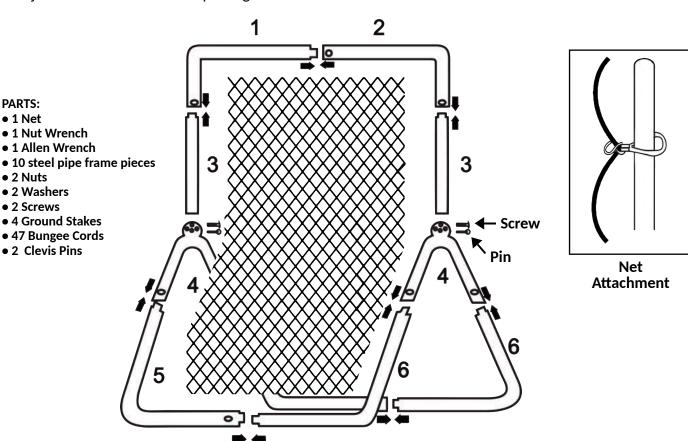

- 2. Now place top "U" shape into parts 3. Place parts 4 in both ends of parts 3 to secure the frame.
- 3. Assemble both remaining "U" shaped bottoms as shown with parts 5 and 6.
- 4. Once the frame is completed, attach bungee cords to the net.
- 5. Adjust the "Y" frame to multiple angles.