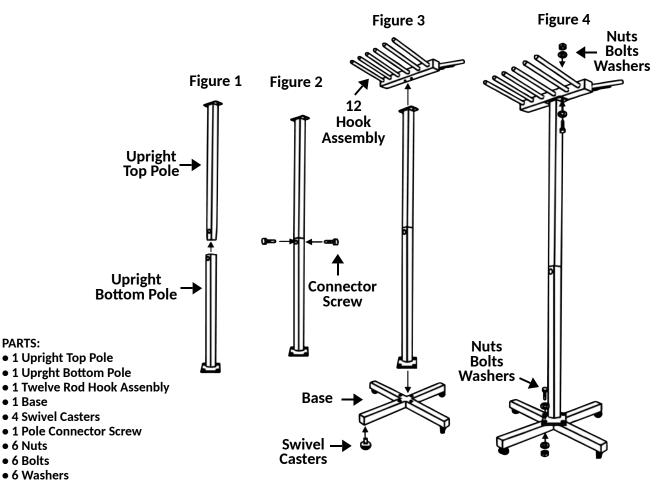

## Instructions:

The Champion Sports Portable Jump Rope Cart is a convenient way to transport and store your jump ropes!

- 1. Attach the upright top pole to the upright bottom pole and secure with connector screw. Figure 1 & Figure 2.
- 2. Attach the twelve rod hook assembly to the upright top pole and base to the upright bottom pole. Figure 3
- 3. Insert the swivel casters into the base. Figure 3
- 4. Secure all parts with nuts, bolts and washers. Figure 4