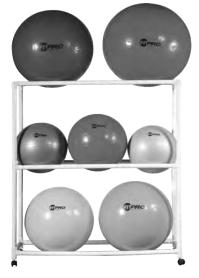

## **Features:**

- Constructed with schedule 90 plastic pipe for durability and a lightweight design
- 4 Heavy duty swivel casters make moving the cart simple and convenient
- Holds up to 9 exercise balls of various sizes
- Balls not included
- 62"L x 19"W x 67"H
- White

## Instructions:

Designed to be lightweight and compact, the Champion Sports 9 Ball ABS Storage Cart is a simple way to organize exercise balls at any gym or workout facility.

- 1. Assemble top down to aid in stabilizing it. Then turned upright.
- 2. Insert 4 legs into the openings in the top and push down hard. Figure 1
- 3. Put the center on top of the 4 legs. Push down. Figure 2
- 4. Insert remaining 4 legs into the center. Push down. Figure 3
- 5. Put Bottom section (with casters) onto the legs. Pull down very hard. Figure 4