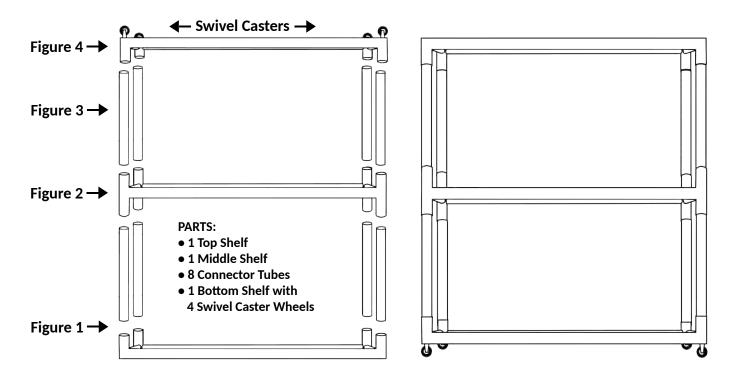

## Instructions:

Designed to be lightweight and compact, the Champion Sports 9 Ball ABS Storage Cart is a simple way to organize exercise balls at any gym or workout facility.

- 1. Assemble top down to aid in stabilizing it. Then turned upright.
- 2. Insert 4 legs into the openings in the top and push down hard. Figure 1
- 3. Put the center on top of the 4 legs. Push down. Figure 2
- 4. Insert remaining 4 legs into the center. Push down. Figure 3
- 5. Put Bottom section (with casters) onto the legs. Pull down very hard. Figure 4