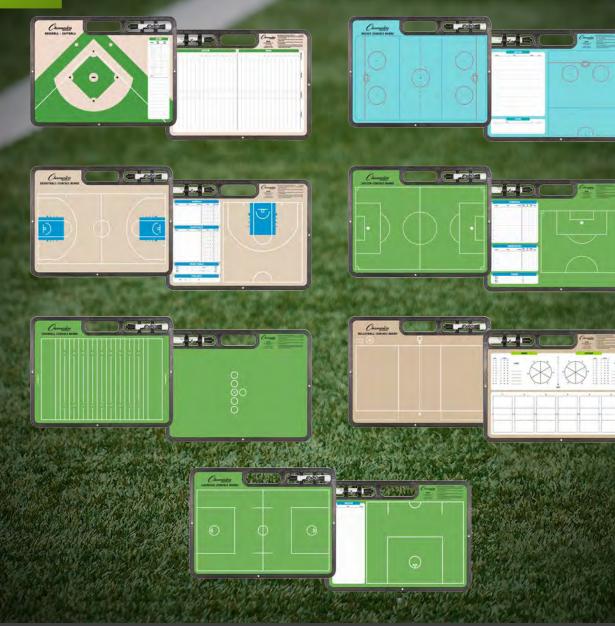

## Extra Large Coaches' Boards

Baseball, Ice Hockey, Basketball, Soccer, Football, Volleyball, Lacrosse

- Easy transport handle
- Pen clip with premium dry erase marker
- Reusable polybag
- 16<sup>1</sup>/<sub>2</sub>" x 12<sup>1</sup>/<sub>2</sub>"