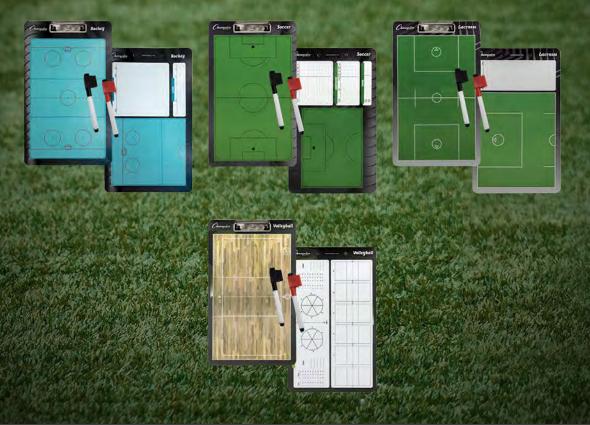

# **Coaches' Boards**

Basketball, Baseball, Football, Ice Hockey, Soccer, Lacrosse, Volleyball

- Easy wipe lacrosse coaching clipboard
- Full and half-field illustrations
- Clip to hold papers on the full field side
- Complete with dry erase markers
- 10" x 16"