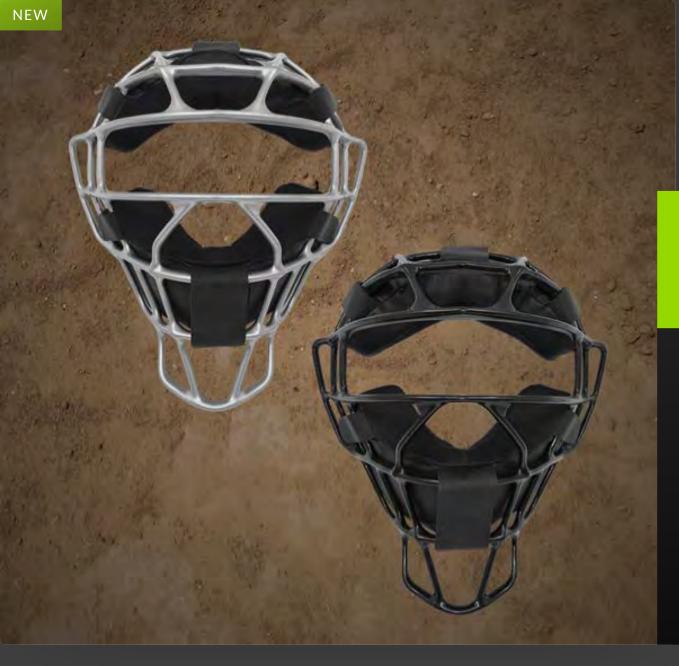

# MAGNESIUM UMPIRE'S MASK

MAG10 Black, Silver

Super lightweight and features a no-weld design. The inside matte finish reduces glare on the field. This mask has multiple angles and contours for optimal deflection and protection.