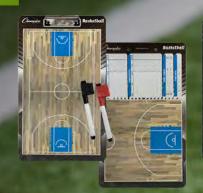

# **Coaches' Boards**

Basketball, Baseball, Football, Ice Hockey, Soccer, Lacrosse, Volleyball

- Easy wipe lacrosse coaching clipboard
- Full and half-field illustrations
- Clip to hold papers on the full field side
- Complete with dry erase markers
- 10" x 16"

## Extra Large Coaches' Boards

Baseball, Ice Hockey, Basketball, Soccer, Football, Volleyball, Lacrosse

- Easy transport handle
- Pen clip with premium dry erase marker
- Reusable polybag
- 16<sup>1</sup>/<sub>2</sub>" x 12<sup>1</sup>/<sub>2</sub>"