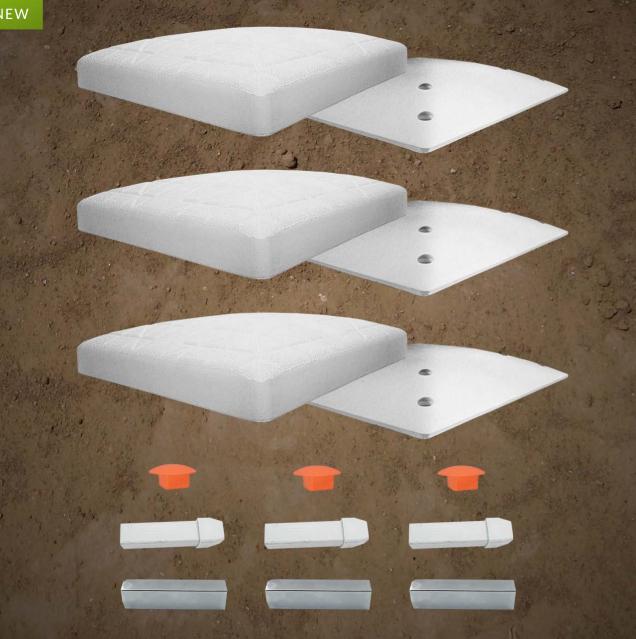

# PRO IN-GROUND HOME PLATE

#### BH85

Unique construction makes this the safest, most durable plate available on the market. The UV resistant non-skid rubber surface won't break down from prolonged exposure to sunlight. Constructed so the plate can be buried for permanent installation. The plate has no edges for spikes to catch on and cause injury.