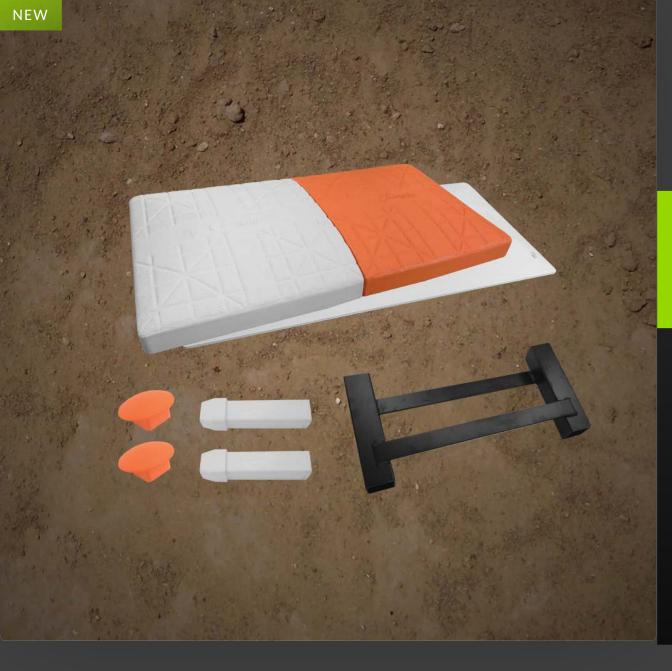

# PRO IN-GROUND HOME PLATE

#### BH85

Unique construction makes this the safest, most durable plate available on the market. The UV resistant non-skid rubber surface won't break down from prolonged exposure to sunlight. Constructed so the plate can be buried for permanent installation. The plate has no edges for spikes to catch on and cause injury.