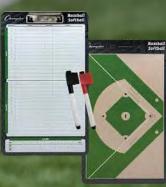

# **Coaches' Boards**

Basketball, Baseball, Football, Ice Hockey, Soccer, Lacrosse, Volleyball

- Easy wipe lacrosse coaching clipboard
- Full and half-field illustrations
- Clip to hold papers on the full field side
- Complete with dry erase markers
- 10" x 16"

## Extra Large Coaches' Boards

Baseball, Ice Hockey, Basketball, Soccer, Football, Volleyball, Lacrosse

- Easy transport handle
- Pen clip with premium dry erase marker
- Reusable polybag
- 16<sup>1</sup>/<sub>2</sub>" x 12<sup>1</sup>/<sub>2</sub>"