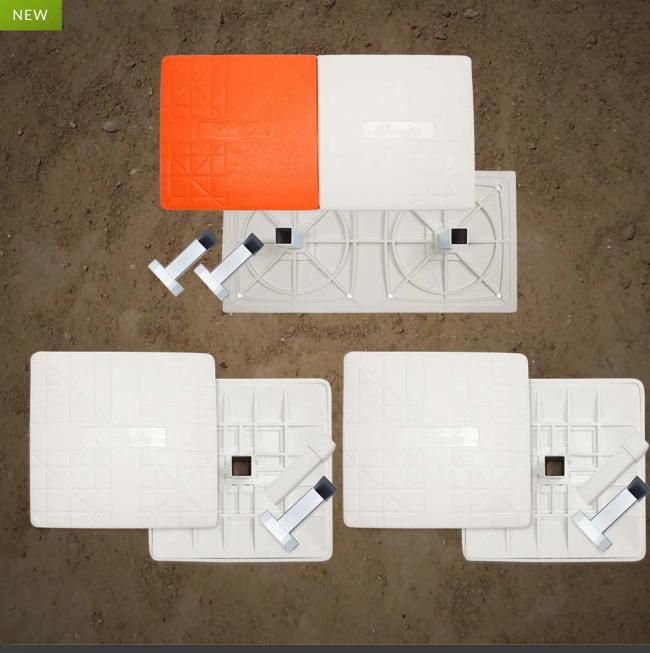

# BREAKAWAY **SAFETY BASE** SET

#### M1010SET

- Two M990: Safety Breakaway Base Set
- One M998: Safety Breakaway Double First Base
- Heavy duty all rubber construction
- Bases insert into standard anchor system

# BREAKAWAY BASE SET

#### M905SET

- Two M900: Quick release base designed to protect players when sliding
- One M950: Quick release double first base disengages from stationary rubber base plate upon impact
- All bases fully compliant with Little League<sup>®</sup> Rule 1.06
- Installs in standard ground anchors