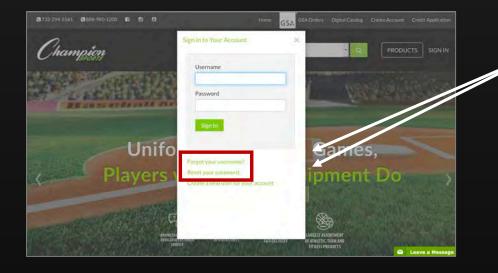

 Click either the "Forgot Your Username?" or "Reset Your Password" hyperlinks and follow the prompts.