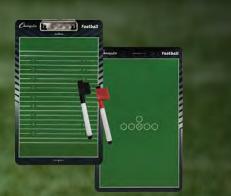

# **Coaches' Boards**

Basketball, Baseball, Football, Ice Hockey, Soccer, Lacrosse, Volleyball

- Easy wipe lacrosse coaching clipboard
- Full and half-field illustrations
- Clip to hold papers on the full field side
- Complete with dry erase markers
- 10" x 16"

## Extra Large Coaches' Boards

Baseball, Ice Hockey, Basketball, Soccer, Football, Volleyball, Lacrosse

- Easy transport handle
- Pen clip with premium dry erase marker
- Reusable polybag
- 16<sup>1</sup>/<sub>2</sub>" x 12<sup>1</sup>/<sub>2</sub>"