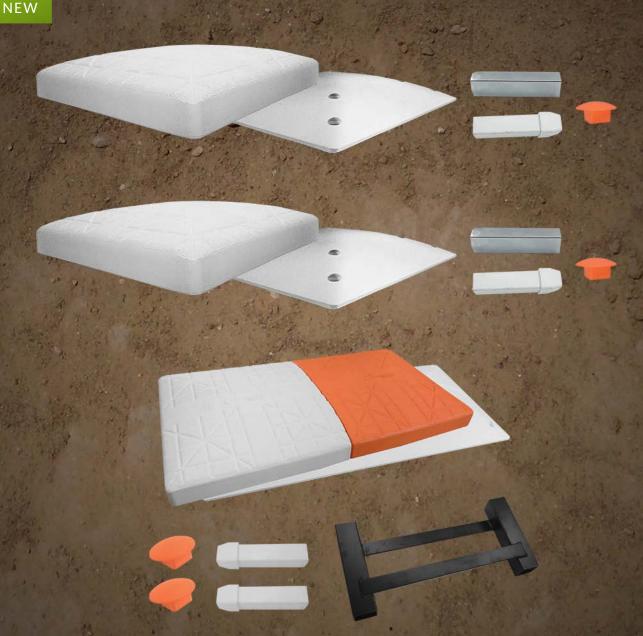

# SAFETY BREAKAWAY **BASE SET**

#### M990

- Includes three bases, rubber posts, anchors and plugs
- Breakaway base system
- Provides a base for the umpire to use as the play progresses
- Complies with Little League<sup>®</sup> Rule 1.06
- 15" L x 15" W x 3" H

# SAFETY BREAKAWAY DOUBLE FIRST BASE

#### M998

- Heavy duty all rubber construction
- Base inserts into standard anchor system (no special installation required)
- Includes steel anchor system and rubber base plugs
- 30" L x 15" W x 3" H