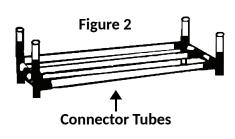

### **Instructions:**

The Champion Sports High Impact All-Terrain Heavy-Duty Cart is the ultimate in versatile indoor and outdoor equipment transport.

- 1. Insert the 4 wheels and the 4 swivel casters into the bottom shelf. Insert the pipes of the "U-shaped" basket stop into the holes in the middle of the bottom shelf and tap into place. Figure 1
- 2. Assemble the shelves by inserting connector tubes. Figure 2
- 3. Stack shelves on top of rolling base and repeat to create remaining shelves. Figure 3
- 4. Position the Jump Rope-Hoop Hook assembly onto the top posts. Figure 4