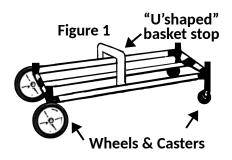

### **Instructions:**

The Champion Sports High Impact All-Terrain Heavy-Duty Cart is the ultimate in versatile indoor and outdoor equipment transport.

- 1. Insert the 4 wheels and the 4 swivel casters into the bottom shelf. Insert the pipes of the "U-shaped" basket stop into the holes in the middle of the bottom shelf and tap into place. Figure 1
- 2. Assemble the shelves by inserting connector tubes. Figure 2
- 3. Stack shelves on top of rolling base and repeat to create remaining shelves. Figure 3
- 4. Position the Jump Rope-Hoop Hook assembly onto the top posts. Figure 4