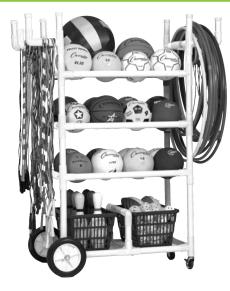

### **Features:**

- Indoor/Outdoor versatile cart
- Holds up to 24 balls, jump ropes, hoops, and other accessories
- Two plastic baskets measuring 19.25"L x 13.25"W x 10"H
- Foldaway molded handles
- All-terrain wheel
- Heavy-duty swivel casters
- Nonmarring wheels
- 53"L x 19"W x 59"H
- White

### **Instructions:**

The Champion Sports High Impact All-Terrain Heavy-Duty Cart is the ultimate in versatile indoor and outdoor equipment transport.

- 1. Insert the 4 wheels and the 4 swivel casters into the bottom shelf. Insert the pipes of the "U-shaped" basket stop into the holes in the middle of the bottom shelf and tap into place. Figure 1
- 2. Assemble the shelves by inserting connector tubes. Figure 2
- 3. Stack shelves on top of rolling base and repeat to create remaining shelves. Figure 3
- 4. Position the Jump Rope-Hoop Hook assembly onto the top posts. Figure 4