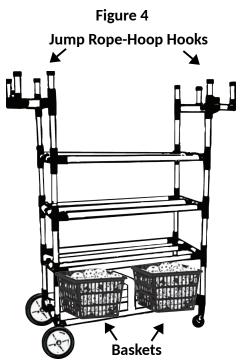

### **Instructions:**

The Champion Sports High Impact All-Terrain Heavy-Duty Cart is the ultimate in versatile indoor and outdoor equipment transport.

- 1. Insert the 4 wheels and the 4 swivel casters into the bottom shelf. Insert the pipes of the "U-shaped" basket stop into the holes in the middle of the bottom shelf and tap into place. Figure 1
- 2. Assemble the shelves by inserting connector tubes. Figure 2
- 3. Stack shelves on top of rolling base and repeat to create remaining shelves. Figure 3
- 4. Position the Jump Rope-Hoop Hook assembly onto the top posts. Figure 4