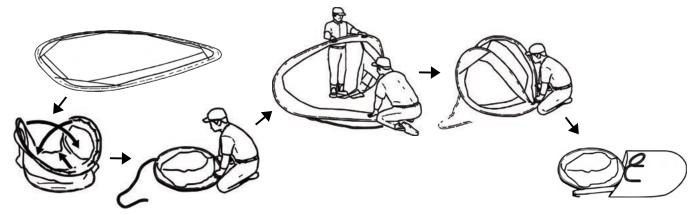

keep the net secure
- Easy to assemble and break down
- Carry case included for easy transportation
- 5'W x 5'H



## **Instructions:**

Designed to set up and break down in a flash, the Champion Sports Pop-Up Multi-Sport Net makes scheduling in practice time for all your favorite sports a simple task.

- 1. Securely hold the frame when removing from the carry bag. Toss the frame 5 ft. in front of you into an open area.
- 2. To secure the goal in its upright position, insert the poles into the black corner sleeves. Figure 1
- 3. Pull the strap into the metal D-rings and secure with hook and loop closure. Repeat on the opposite sides. Figure 2
- 3. Insert the 4 stakes through the fabric loops at the 4 sides of the floor to secure goal to the ground. Figure 3



For Storing and Transport: