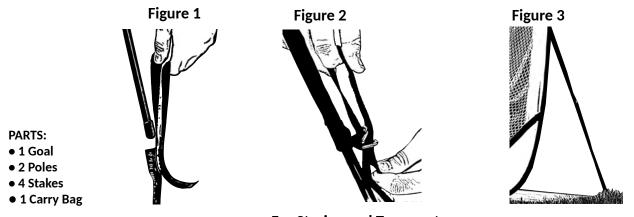

## **Instructions:**

Designed to set up and break down in a flash, the Champion Sports Pop-Up Multi-Sport Net makes scheduling in practice time for all your favorite sports a simple task.

- 1. Securely hold the frame when removing from the carry bag. Toss the frame 5 ft. in front of you into an open area.
- 2. To secure the goal in its upright position, insert the poles into the black corner sleeves. Figure 1
- 3. Pull the strap into the metal D-rings and secure with hook and loop closure. Repeat on the opposite sides. Figure 2
- 3. Insert the 4 stakes through the fabric loops at the 4 sides of the floor to secure goal to the ground. Figure 3