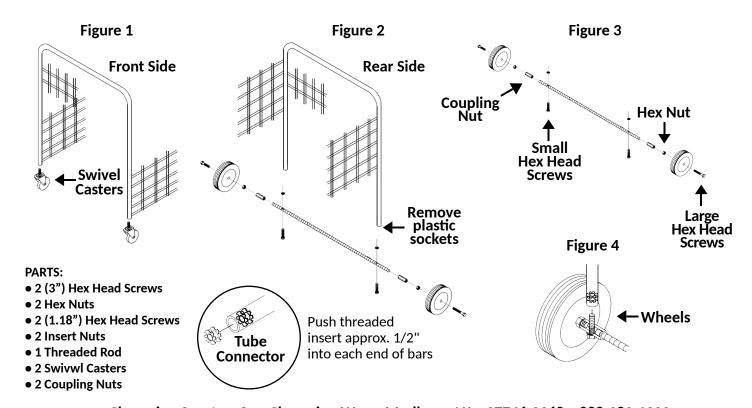

## **Instructions:**

This full-size Champion Sports All Terrain Lockable Ball Storage Locker holds up to 24 regulation size basketballs, soccer balls, or playground balls.

1. Fold open the carrier & push the two swivel casters into the plastic sockets already

- inserted into the frame. Seat casters firmly to "lock" In place. Figure 1
- 2. Remove the plastic sockets on the other side using a screwdriver and hammer and discharge. Push one tube connector approximately 1/2" into the open end of the rear side frame. Figure 2
- 3. Thread a coupling nut onto each end of the threaded rod. Next, attach this threaded rod assembly into the rear side of the carrier using the smaller hex head bolts. Figure 3
- 4. Slip the larger hex head screws through the center of the wheel then thread on a hex nut. Figure 4
- 5. Hand tighten wheel assembly and check that wheels spin freely.