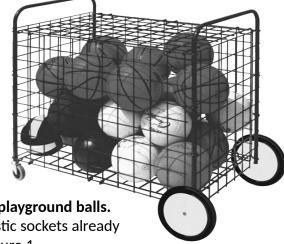

## **Features:**

- Holds up to 24 basketballs, soccer
  All terrain wheels for balls, and playground balls
- Lockable hinge cover
- All-steel construction
- Blue powder-coated finish
- any surface
- 36"L x 24"W x 36"H
- Blue

## **Instructions:**

This full-size Champion Sports All Terrain Lockable Ball Storage Locker holds up to 24 regulation size basketballs, soccer balls, or playground balls.

1. Fold open the carrier & push the two swivel casters into the plastic sockets already