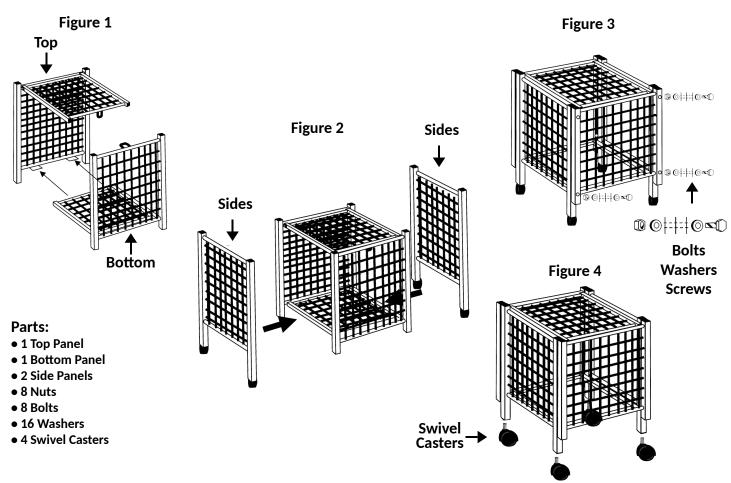

## **Instructions:**

The Champion Sports Lockable Ball Storage Locker holds up to 30 various sports balls or playground balls.

- 1. Begin with the top and the bottom of the cart by connecting the two structures. Figure 1
- 2. Connect the side panels to the top/bottom configuration. Figure 2
- 3. Screw together pieces on al 4 sides using the pre-drilled holes with a screw, washer and then a washer and a bolt once threaded through. Figure 3
- 4. Push the swivel casters securely into the posts. Figure 4