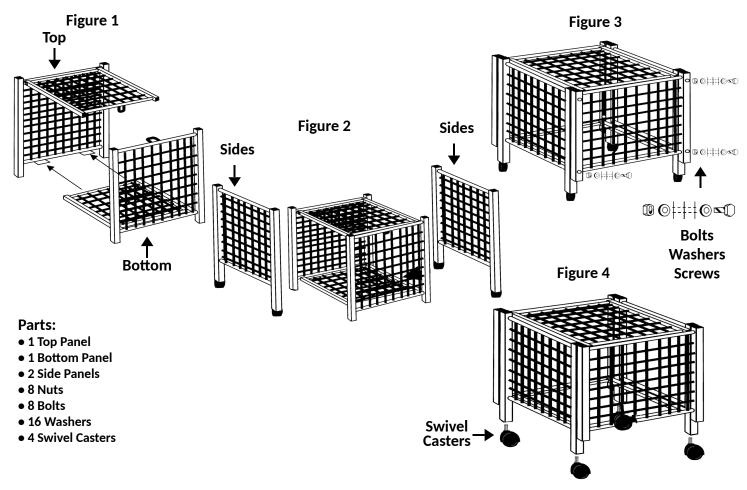

## The Champion Sports Lockable Ball Storage Locker holds up to 30 various sports balls or playground balls.

- 1. Begin with the top and the bottom of the cart by connecting the two structures. Figure 1
- 2. Connect the side panels to the top/bottom configuration. Figure 2
- 3. Screw together pieces on al 4 sides using the pre-drilled holes with a screw, washer and then a washer and a bolt once threaded through. Figure 3
- 4. Push the swivel casters securely into the posts. Figure 4