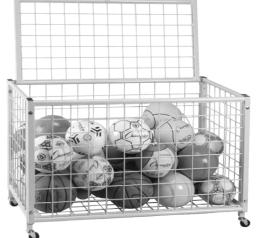

## Features:

- Full size
- Holds up to 30 basketballs, soccer balls, or playground balls
- Closing top cover
- All-steel construction
- Yellow-powder coated finish
- 42"L x 24"W x 29.75"H

## The Champion Sports Lockable Ball Storage Locker holds up to 30 various sports balls or playground balls.

- 1. Begin with the top and the bottom of the cart by connecting the two structures. Figure 1
- 2. Connect the side panels to the top/bottom configuration. Figure 2
- 3. Screw together pieces on al 4 sides using the pre-drilled holes with a screw, washer and then a washer and a bolt once threaded through. Figure 3
- 4. Push the swivel casters securely into the posts. Figure 4