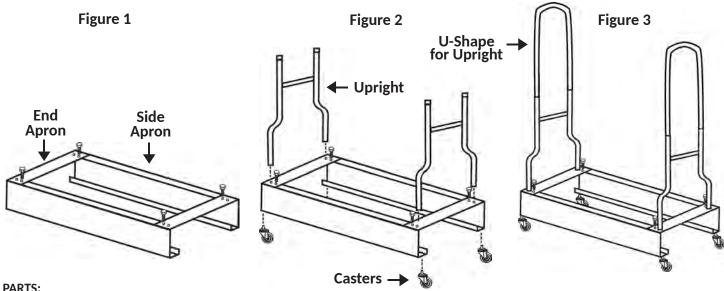

- 1. Attach the end aprons to the side parons with screws. Figure 1
- 2. Attach uprights on each end. Attach casters. Figure 2
- 3. Attach the U-shaped aprons to the top of the side aprons completing your assembly. Figure 3

## **PARTS:**

- 2 Side Aprons
- 2 End Aprons
- 2 Uprights
- •2 U-Shaped Pcs. for Upright
- 4 Casters
- 4 Screws
- 4 washers
- 4 Nuts