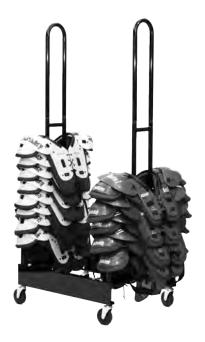

## FBSPR2 2-STACK SHOULDER PAD RACK

## **Features:**

- Durable 2 Stack tubular steel rack stands up to regular use
- Reinforced steel base for stability and longer life
- 4 Heavy-duty swivel casters for easy movement in any direction
- Holds up to 30 pads, depending on pad size
- 30"L x 24"W x 69"H
- Black

## **Instructions:**

An essential for any football club or school's equipment room, the Champion Sports Two Stack Shoulder Pad Rack keeps the team's pads neatly organized and easy to transport from the gym to the field.