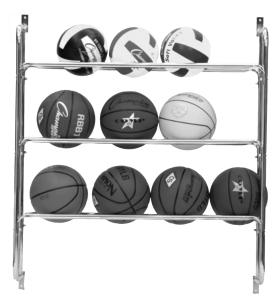

## WBR30 3 ROW WALL MOUNT BALL RACK

## **Features:**

- 7/8" D heavy-duty steel tubing
- Mounts to any wall
- 3 Row wall mounted ball rack
- Holds up to 15 balls
- 40"L x 11"W x 42"W
- Silver