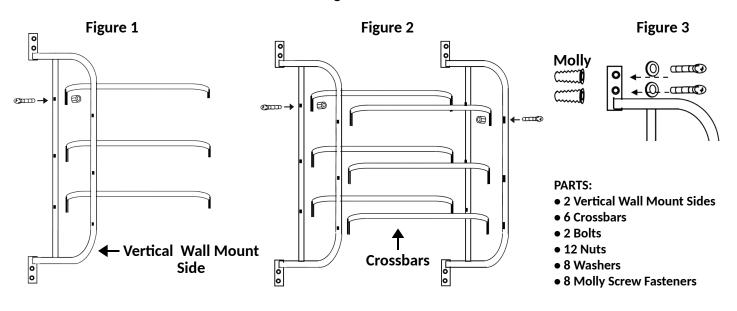

## **Instructions:**

The Champion Sports Wall Rack is designed with heavy-duty steel tubing and features three rows of storage.

- 1. Connect the 3 crossbars to a vertical wall mount side by threading a screw through the pre-drilled holes and secure with nuts. Figure 1
- 2. Assemble the second vertical wall mount side the same way, repeating until all crossbars are attached. Once complete, connect the pieces. Figure 2
- 3. Mount to any wall (8 screw fasteners included for plaster or hollow walls) with screws making sure to use the included washers for a secure connection. Figure 3