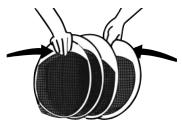

## For Storing and Transport:

Remove the stakes from the ground and stow in stake pockets. Remove the poles from the zippered side pockets.

Fold over parallel corners in a coil motion.

Fold over to the opposite corner in a coil motion.

Lift the entire frame off the ground while holding in a coiled position and place in carry bag.

Champion Sports ● One Champion Way ● Marlboro, NJ ● 07746-0368 ● 888-980-1200