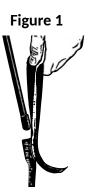

## Set up a practice at the field or in your own backyard with the Champion Sports Pop-Up Soccer Goals.

- 1. Securely hold the frame when removing from the carry bag. Toss the frame 5 ft. in front of you into an open area.
- 2. To secure the goal in its upright position, insert the poles into the black corner sleeves. Figure 1
- 3. Pull the strap into the metal D-rings and secure with hook and loop closure. Repeat on the opposite sides. Figure 2
- 3. Insert the 4 stakes through the fabric loops at the 4 sides of the floor to secure goal to the ground. Figure 3