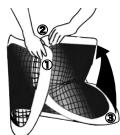

## Set up a practice at the field or in your own backyard with the Champion Sports Pop-Up Soccer Goals.

- 1. Securely hold the frame when removing from the carry bag. Toss the frame 5 ft. in front of you into an open area.
- 2. To secure the goal in its upright position, insert the poles into the black corner sleeves. Figure 1
- 3. Pull the strap into the metal D-rings and secure with hook and loop closure. Repeat on the opposite sides. Figure 2
- 3. Insert the 4 stakes through the fabric loops at the 4 sides of the floor to secure goal to the ground. Figure 3