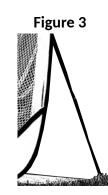

## Set up a practice at the field or in your own backyard with the Champion Sports Pop-Up Soccer Goals.

- 1. Securely hold the frame when removing from the carry bag. Toss the frame 5 ft. in front of you into an open area.
- 2. To secure the goal in its upright position, insert the poles into the black corner sleeves. Figure 1
- 3. Pull the strap into the metal D-rings and secure with hook and loop closure. Repeat on the opposite sides. Figure 2
- 3. Insert the 4 stakes through the fabric loops at the 4 sides of the floor to secure goal to the ground. Figure 3