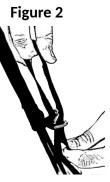

## Set up a practice at the field or in your own backyard with the Champion Sports Pop-Up Soccer Goals.

- 1. Securely hold the frame when removing from the carry bag. Toss the frame 5 ft. in front of you into an open area.
- 2. To secure the goal in its upright position, insert the poles into the black corner sleeves. Figure 1
- 3. Pull the strap into the metal D-rings and secure with hook and loop closure. Repeat on the opposite sides. Figure 2
- 3. Insert the 4 stakes through the fabric loops at the 4 sides of the floor to secure goal to the ground. Figure 3