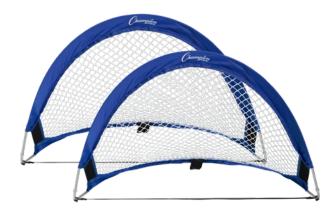

## **30" POP-UP HALF MOON GOALS**

SG3018

## **Features:**

- Half-moon pop-up design
- Poly/steel frame construction and gusseted, nylon corners
- Strong 8 mm polyester net
- Includes three nylon ground stakes per goal
- Polyester carrying bag
- Sold as a pair
- 30" x 18" x 18"
- Blue/White