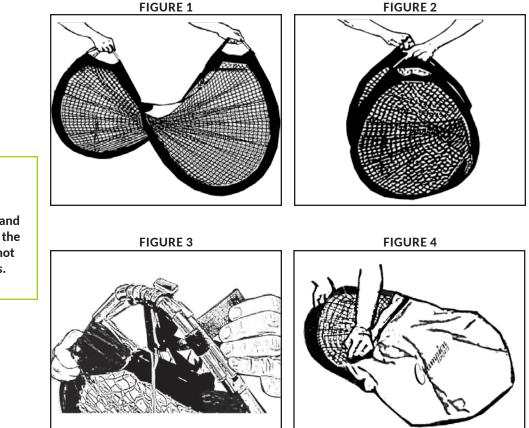

## Instructions:

A handy, portable soccer goal, the Champion Sports Pop-Up Half-Moon Goal is designed to minimize the hassle of transporting and setting up nets for practice and soccer matches.

- 1. To set up each goal:
  - Hold both handles firmly while pulling and the net will pop open easily.
  - Place on the ground and insert the ground stakes into each front corner loop and back loop.
- 2. To put away each goal:
  - Remove the ground stakes.
  - Hold the nylon strap at each corner connector. Twist the goal into two loops. Figure 1.
  - Twist both handles 90° counter-clockwise and bring the handles together. Fold up the two loops together. Figure 2.
  - Fasten with Velcro<sup>®</sup> strap. Figure 3.
  - Store in the convenient carry bag. Figure 4.