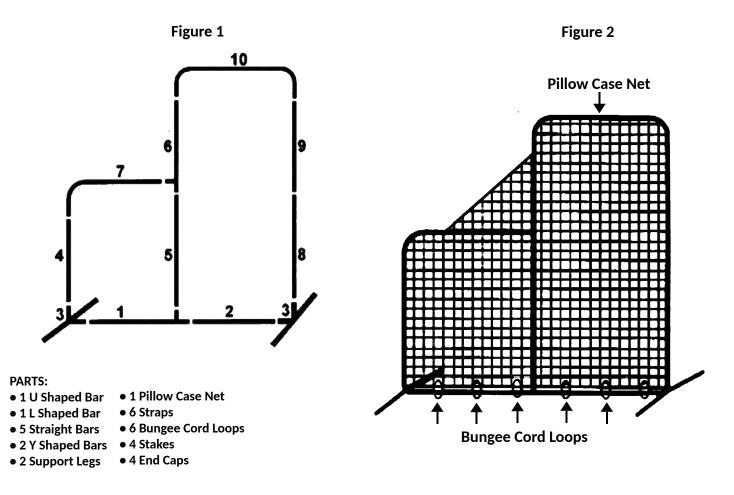

2. Pull the pillowcase net over the frame. Secure bottom of screen to the frame with bungee cord loops . Use stakes provided to secure screen to the ground. Figure 2

4. For storing or transport: Remove bungee cord loops. Remove pillow case net. Disassemble the frame.