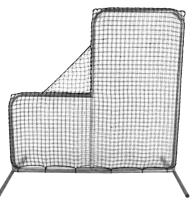

## Instructions:

**Protect pitchers from line drives during batting practice with the Champion Sports Pitching Safety Screen.** 1. Assemble the frame as shown in the diagram. The parts secure together with push pins. Insert end caps at the ends of the support legs. Figure 1