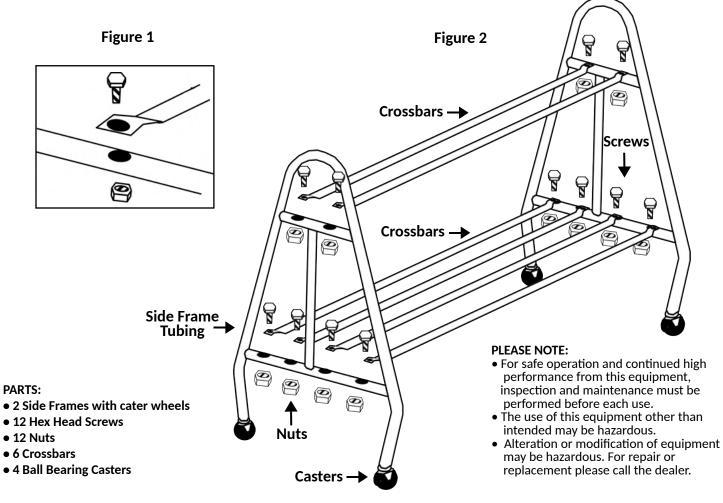

## Instructions:

The Champion Sports Medicine Ball Storage Cart provides convenient storage for your medicine ball collection. Made of heavy-duty steel tubing,

- 1. Assemble the lower middle crossbars to the two side frames first. Assemble the remaining hardware loosely to the ends of the remaining crossbars and set these into the slots on each side frame. Tighten all hardware. Figure 1 & Figure 2
- 2. Position casters into the bottom of side frame tubing. Gently drive into place. Figure 2