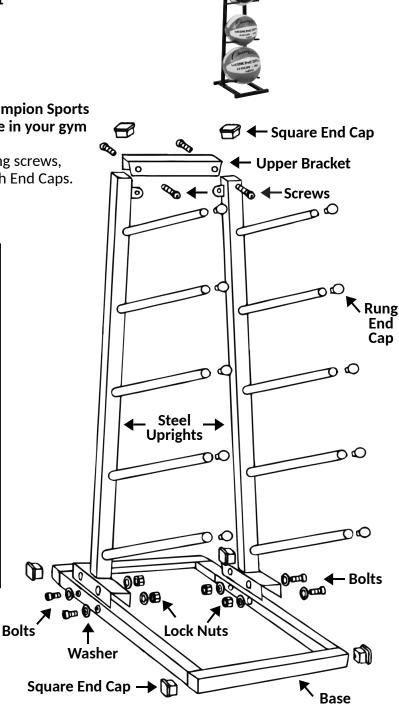

## Instructions:

With a slim design and sturdy floor base, the Champion Sports Single Medicine Ball Tree can fit almost anywhere in your gym or workout space.

- 1. Attach the 2 steel tube uprights to the base using screws, bolts, washers and lock nuts. Finish base off with End Caps.
- 3. Secure upper bracket. Finish off with End Caps.
- 4. Insert end caps to all rungs.

• 6 Square End Caps

• 4 Bolts

• 4 Screws

• 8 Lock Nuts

• 8 Washers

1 Upper Bracket
10 Rung End Caps

• 2 Steel Tube Uprghts

with Steel Tube Rungs

• 1 Base

Champion Sports • One Champion Way • Marlboro, NJ • 07746-0368 • 888-980-1200