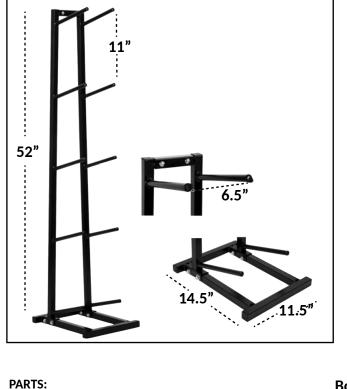

## **Features:**

- Steel tube frame
- Holds up to 5 medicine balls of any size/weight
- Narrow design Assembly required
- 15"L x 11"W x 52"H
- Black

## Instructions:

With a slim design and sturdy floor base, the Champion Sports Single Medicine Ball Tree can fit almost anywhere in your gym or workout space.

- 1. Attach the 2 steel tube uprights to the base using screws, bolts, washers and lock nuts. Finish base off with End Caps.
- 3. Secure upper bracket. Finish off with End Caps.
- 4. Insert end caps to all rungs.