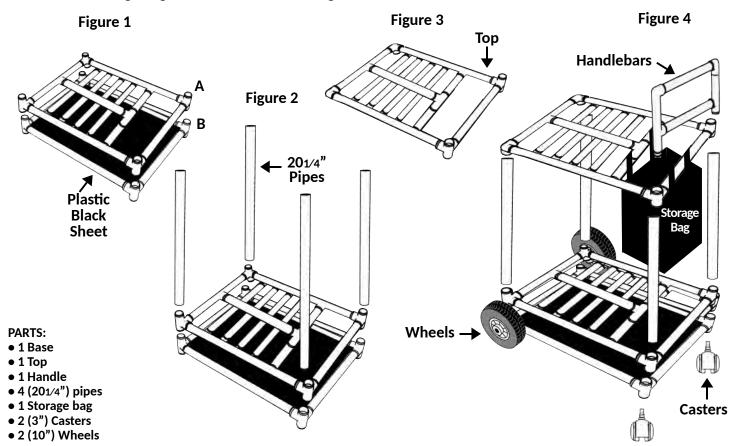

## **Instructions:**

Keep all of your floor hockey gear organized with the Champion Sports Deluxe ABS Floor Hockey Cart.

- 1. Assemble your cart with a plastic mallet or towel covered hammer.
- 2. Assemble the base parts a and b. Figure 1
- 3. Lay the base flat on the floor with black plastic sheet close to the floor. Figure 1
- 4. Insert a 201/4"pipe into each corner hole and tap into place. Figure 2
- 5. Install the top onto the upright pipes and tap into place. Figure 3
- 6. Insert the handle bar and tap into place. Lay the cart on its side. Insert a caster and 10" wheel into each bottom hole and tap into place. Figure 4
- 7. Install the storage bag in front of the handle. Figure 4