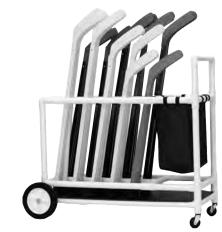

## HOCKEY CART

## **Features:**

- Deluxe floor hockey cart made of durable ABS tubing
- Features heavy-duty, non-marring swivel casters
- Large detachable bag offers additional storage
- 45"L x 19"W x 45"H
- White