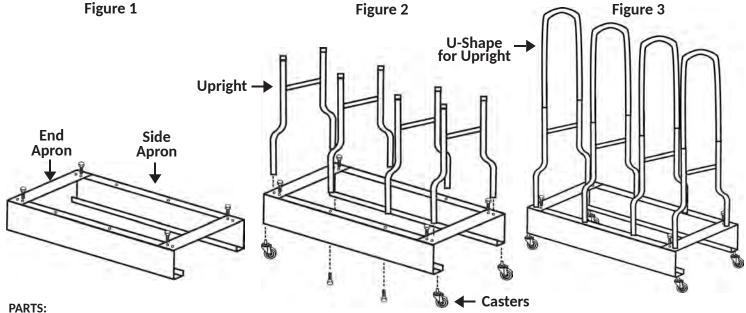

An essential for any football club or school's equipment room, the Champion Sports Four Stack Shoulder Pad Rack keeps the team's pads neatly organized and easy to transport from the gym to the field.

- 1. Attach the end aprons to the side parons with screws. Figure 1
- 2. Attach uprights on each end. Attach casters. Figure 2
- 3. Attach the U-shaped aprons to the top of the side aprons completing your assembly. Figure 3

- 2 Side Aprons
- 2 End Aprons
- 4 Uprights
- 4 U-Shaped Pcs. for Upright
- 4 Casters
- 8 Screws
- 8 washers
- 4 Nuts