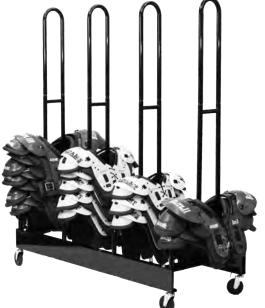

## FBSPR4

4-STACK SHOULDER PAD RACK

## **Features:**

- Durable 4 Stack tubular steel rack stands up to regular use
- Reinforced steel base for stability and longer life
- 4 Heavy-duty swivel casters for easy movement in any direction
- Holds 60-80 pads, depending on pad size59"L x 24"W x 68"H
- Black

An essential for any football club or school's equipment room, the Champion Sports Four Stack Shoulder Pad Rack keeps the team's pads neatly organized and easy to transport from the gym to the field.

- 1. Attach the end aprons to the side parons with screws. Figure 1
- 2. Attach uprights on each end. Attach casters. Figure 2
- 3. Attach the U-shaped aprons to the top of the side aprons completing your assembly. Figure 3