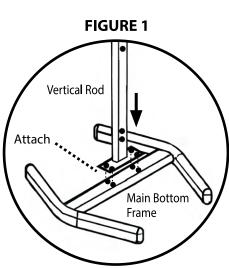

## **Assembly:**

- 1. Lay all parts out before assembly.
- 2. Connect the vertical rod to the main bottom frame and secure with M8 bolts. nuts and washers. Tighten securely. FIGURE 1
- 3. Start from the bottom and align and attach the U-Brackets on each side to the vertical rod. Use M10 bolts, nuts and washers. NOTE: U-Brackets are all the same size. **FIGURE 2**
- 4. Repeat the process all the way up and be sure to tighten all U-brackets securely. FIGURE 3