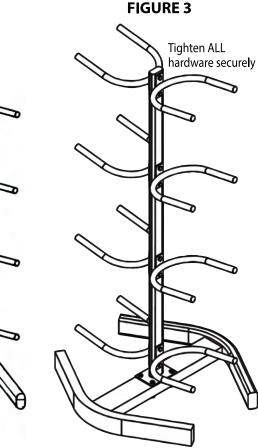

## **Assembly:**

- 1. Lay all parts out before assembly.
- 2. Connect the vertical rod to the main bottom frame and secure with M8 bolts. nuts and washers. Tighten securely. FIGURE 1
- 3. Start from the bottom and align and attach the U-Brackets on each side to the vertical rod. Use M10 bolts, nuts and washers. NOTE: U-Brackets are all the same size. **FIGURE 2**
- 4. Repeat the process all the way up and be sure to tighten all U-brackets securely. FIGURE 3