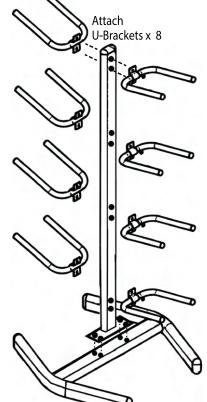

## **Assembly:**

- 1. Lay all parts out before assembly.
- 2. Connect the vertical rod to the main bottom frame and secure with M8 bolts. nuts and washers. Tighten securely. FIGURE 1
- 3. Start from the bottom and align and attach the U-Brackets on each side to the vertical rod. Use M10 bolts, nuts and washers. NOTE: U-Brackets are all the same size. **FIGURE 2**
- 4. Repeat the process all the way up and be sure to tighten all U-brackets securely. FIGURE 3

FIGURE 2