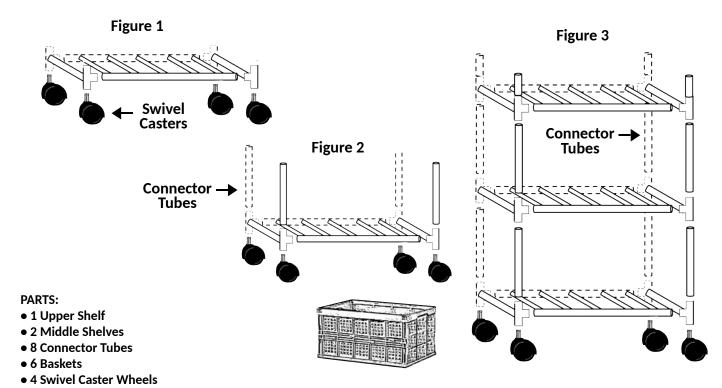

## **Instructions:**

Create much-needed space in your gym with the Champion Sports Carry-All Cart.

- 1. For assemble your CACART securely, please use a rubber mallet or towel covered hammer while assembly. For your safety, please assemble the cart on a spacious and flat ground.
- 2. Insert casters into either one of the 2 middle shelves and form bottom shelf. Figure 1
- 3. Install and secure the 1 tube vertically in the 4 corner holes of bottom shelf. Figure 2
- 4. Insert and secure a middle shelf onto 4 upright tubes. Install the rest of 4 pieces of tube vertically into 4 corner joints of the middle shelf. Figure 3
- 5. Insert and secure upper shelf onto 4 upright tubes of the middle shelf. Figure 3