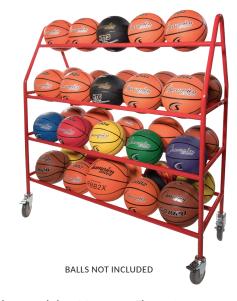

## **DELUXE PRO BALL RACK**

**BRCPRO** 

## **Features:**

- 1" Diameter heavy-duty powdercoated steel 4-tier rack for multiple sport and game balls
- Store and access from both sides
- Large metal casters with heavy-duty non-marring wheels easily roll and lock in place
- Holds up to 35 basketballs
- 51"L x 18.5"W x 54"H
- Red