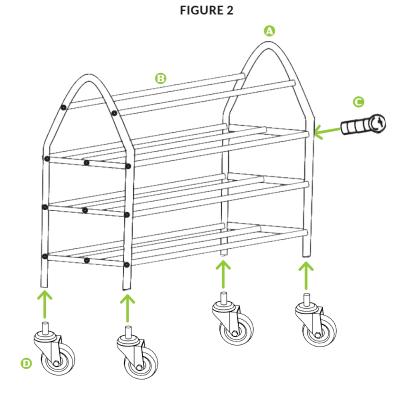

## Parts:

- ② 2 Semi A-frame sides
- 11 Horizontal Bars
- 22 Screws
- 4 Swivel casters with wheels

## Instructions:

The Champion Sports Deluxe Pro Ball Rack helps keep basketballs and playing balls organized or out of the way during games and practices.

- 1. Assemble the first side of the rack 10 to the horizontal bars 10 using the provided 11 screws . Figure 1.
- 2. Repeat by attaching the other side 0 to the horizontal bars 0. Secure them with the remaining 11 screws. Figure 2.
- 3. Insert swivel casters by pushing them securely into the posts. Figure 2.