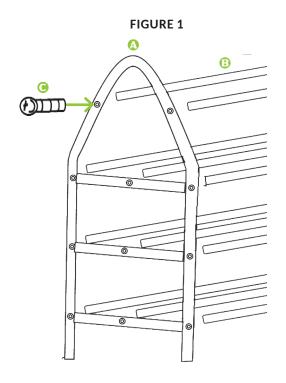

## Parts:

- ② 2 Semi A-frame sides
- 11 Horizontal Bars
- 22 Screws
- 4 Swivel casters with wheels

## Instructions:

The Champion Sports Deluxe Pro Ball Rack helps keep basketballs and playing balls organized or out of the way during games and practices.

- 1. Assemble the first side of the rack 10 to the horizontal bars 10 using the provided 11 screws . Figure 1.
- 2. Repeat by attaching the other side 0 to the horizontal bars 0. Secure them with the remaining 11 screws. Figure 2.
- 3. Insert swivel casters by pushing them securely into the posts. Figure 2.