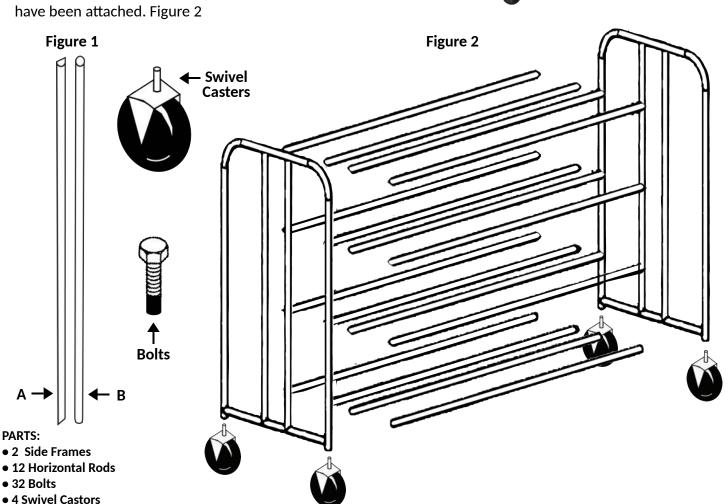

## **Instructions:**

Store all of your Basketballs or playing balls with this Champion Sports Double Wide Ball Cart.

- 1. The horizontal rods for the bottom have flat ends (A), whereas the remainder of the horizontal rods (B) have curved edges. Figure 1
- 2. Attach the horizontal rods and to the side frames, using the bolts as shown here. Take care to attach the bottom rods at the bottom here. Do not tighten the bolts all the way until all rods have been attached. Figure 2