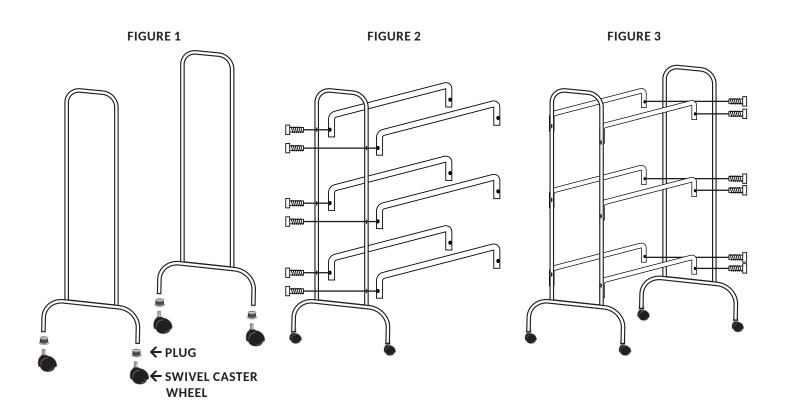

## Parts:

- Two side frames
- Eight horizontal bars
- Sixteen screws
- Four swivel casters with wheels
- Four plugs

## **Instructions:**

The Champion Sports 16-Ball Powder-Coated Cart stores up to 16 balls vertically and features a stable "no-topple" base. Ideal for maximizing small storage space.

- 1. Start by inserting the swivel casters wheels by pushing or screwing them securely into the posts on the side frames. Figure 1.
- 2. Assemble the cart sides to the horizontal bars using the screws. Complete one side before starting the other. Figure 2.
- 3. Repeat by attaching the other side to the horizontal bars. Secure them with the remaining screws. Figure 3.