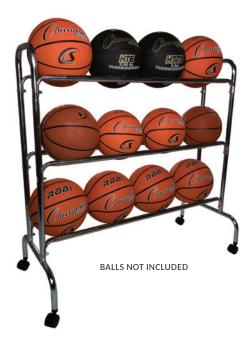

## **16-BALL CART**

BRC4

## **Features:**

- Holds up to 16 basketballs
- 41"L x 17"W x 53"H
- Silver