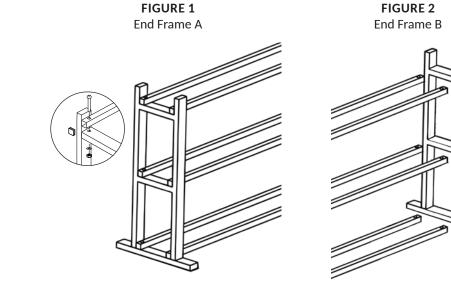

## Parts:

- Two end frames (A and B)
- Six horizontal tier bars
- Two locking swivel casters
- Two swivel casters
- Twelve M8\*60 Bolts
- Twelve M8 Nuts
- Twelve M8 Flat washers

BALLS NOT INCLUDED

- that lock in place.
- 1. Lay all parts out before assembly.
- 2. Begin with end frame A and attach the six horizontal bars by using M8\*60 bolts, washers and nuts. Figure 1.

- 3. Attach end frame B to the six horizontal bars already attached to end frame A and secure with the remaining M8\*60 bolts, washers and nuts. Figure 2.
- 4. Make sure all hardware is tight and secure. Your cart is now complete. Figure 3.