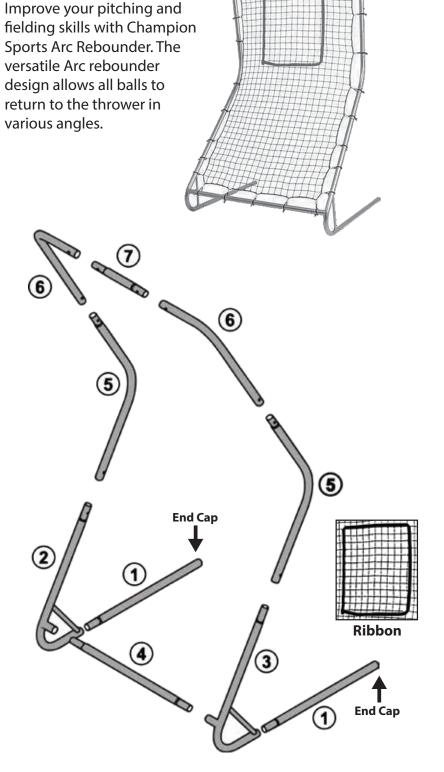

ARC REBOUNDER AR4272

## Features:

- Versatile arc design, allows players to practice pitching and fielding skills
- Made with silver powder-coated durable 1.25" steel frame
- Strike zone outline to practice pitch location and accurate throwing
- 30-Ply mesh PE netting
- Includes 28 bungee cord hooks & four ground spikes
- 42"W x 72"H

## **Parts:**

- Steel Poles 1 to 7 (Total 10 pcs.)
- 1 Net
- 2 End Caps
- 28 Bungee Core Net Hooks
- 1 Target Ribbon
- 4 Stakes

Bungee Hooks

## Assembly:

- 1. Lay out the steel poles.
- 2. Space the bungee cord hooks evenly around poles.
- 3. Assemble the poles to form the frame as shown in that order.
- 4. Attach the net using the hooks on the bungee cord loops.
- 5. Weave the ribbon through the net to create the target.
- 6. Insert the end caps into pole 1.
- 7. Place screen on grass and secure to the ground using the stakes.