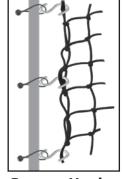

## **Parts:**

- Steel Poles 1 to 7 (Total 10 pcs.)
- 1 Net
- 2 End Caps
- 28 Bungee Core Net Hooks
- 1 Target Ribbon
- 4 Stakes

Bungee Hooks

## Assembly:

- 1. Lay out the steel poles.
- 2. Space the bungee cord hooks evenly around poles.
- 3. Assemble the poles to form the frame as shown in that order.
- 4. Attach the net using the hooks on the bungee cord loops.
- 5. Weave the ribbon through the net to create the target.
- 6. Insert the end caps into pole 1.
- 7. Place screen on grass and secure to the ground using the stakes.