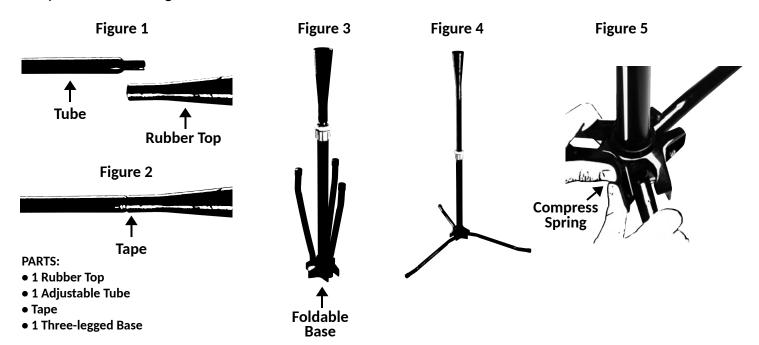

## **Instructions:**

Improve your hand-eye coordination, and master your swing with Champion Sports Portable Folding Batting Tee.

- 2. Once the top is in the correct position, dry thoroughly. Using the provided tape, secure the top to the tube with several wraps of tape. Figure 2
- 3. The 88PRO has an all-metal, foldable three-legged base. Figure 3
- 4. To set up your 88PRO, turn it upside down and compress the spring with the leg. Lift the leg in place and allow the spring to lock the leg in position. Repeat for all three legs and make sure they are secure. Your 88PRO-T is now set up. Figure 4
- 5. Taking down your 88PRO-T is just as easy. Simply compress the spring with the leg and fold leg towards the top of the 88PRO. Figure 5