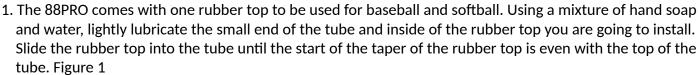

## **Instructions:**

Improve your hand-eye coordination, and master your swing with Champion Sports Portable Folding Batting Tee.

- 2. Once the top is in the correct position, dry thoroughly. Using the provided tape, secure the top to the tube with several wraps of tape. Figure 2
- 3. The 88PRO has an all-metal, foldable three-legged base. Figure 3
- 4. To set up your 88PRO, turn it upside down and compress the spring with the leg. Lift the leg in place and allow the spring to lock the leg in position. Repeat for all three legs and make sure they are secure. Your 88PRO-T is now set up. Figure 4
- 5. Taking down your 88PRO-T is just as easy. Simply compress the spring with the leg and fold leg towards the top of the 88PRO. Figure 5